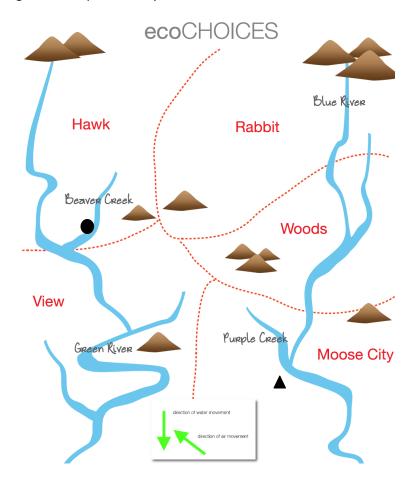

## **Eco-Choices Pre-Assessment**

1. Use the diagram of Leopold County, shown below, to fill in the chart.

|                         | What other towns     | How would pollution | Are there any towns     |
|-------------------------|----------------------|---------------------|-------------------------|
|                         | would be affected by | get to the towns?   | that <b>wouldn't</b> be |
|                         | this spill?          | gov as and as and   | affected?               |
|                         |                      |                     |                         |
| Imagine that there      |                      |                     |                         |
| was a chemical spill in |                      |                     |                         |
| the town of Hawk,       |                      |                     |                         |
| along the Green River   |                      |                     |                         |
| at the black dot.       |                      |                     |                         |
|                         |                      |                     |                         |
| Imagine that a new      |                      |                     |                         |
| factory was built in    |                      |                     |                         |
| Moose City, at the      |                      |                     |                         |
| black triangle, which   |                      |                     |                         |
| emits a lot of air      |                      |                     |                         |
| pollution.              |                      |                     |                         |
|                         |                      |                     |                         |