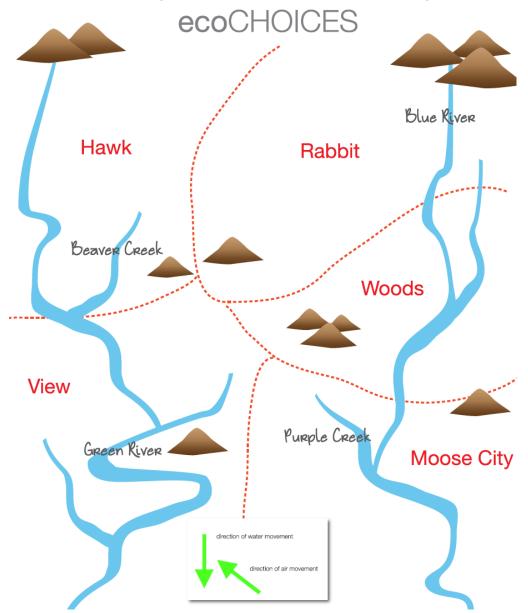

# You are all part of a watershed...

#### ...and airshed.

#### **Five Towns**

- Moose City
- Rabbit
- Hawk
- View
- Woods