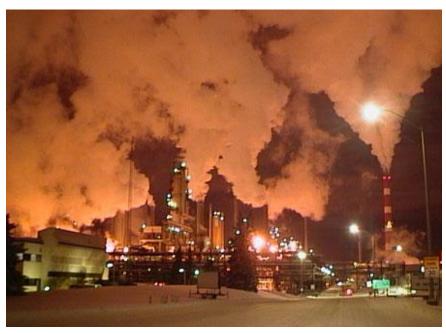

ep track of how much money you spend and whether the voters in your town approve of your decisions.
- You will get to see how other towns' decisions affect you via the watershed and airshed.
- Finally, you will need to develop a solution for greening your whole county.

#### **Ecosystem Services**

All life depends on a large number of goods and services provided to us by ecosystems, for free. Some examples:

- Clean water
- Clean air
- Pollination
- Wood
- Flood control



# In your town, when you make decisions, you affect these "ecosystem services":

- Water quality
- Air quality
- Biodiversity



# Biodiversity

All of the different plants, animals, microbes, and fungi that live on earth.



What are some ways you might increase or decrease the biodiversity of a place?

# Air Quality









#### Water Quality





What are some ways you might make water quality better or worse?



#### **Human Health**

How might changes to the environment affect people?