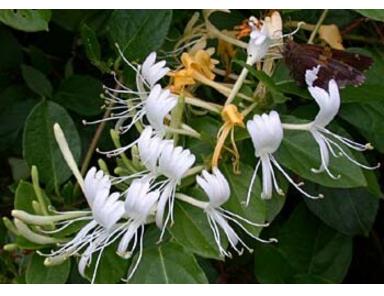

#### HONEYSUCKLE

## Move forward:

Seeds:

Disperse:

#### Move backward:

Herbivory:

Disease:

Fire: