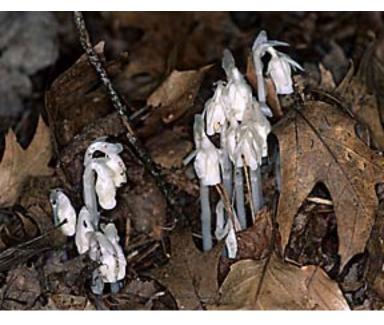

#### Move backward:

Herbivory:

Disease:

**Drought:** 

Indian pipe

#### INDIAN PIPE