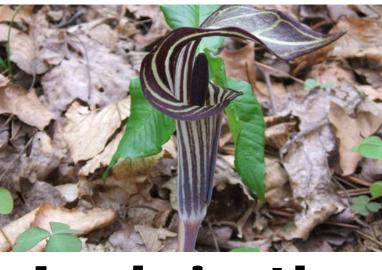

#### Move backward:

Herbivory:

Disease:

Fire:

**Drought:** 

Jack in the pulpit

#### JACK IN THE PULPIT

#### Move forward:

Growth:

Seeds:

Disperse: